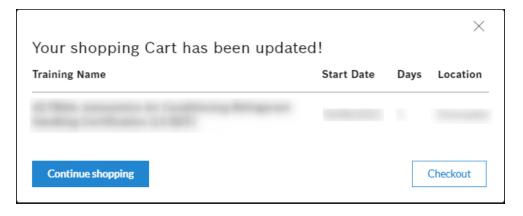

Please click on the information icon  $(\bigcirc)$  beside the course/event to see further information related to the course

- 2. Choose the course/event you wish to book and click on the shopping cart icon ( ) to add the course to your Cart
  - a. If you clicked 'Training Services' first, you would need to click this shopping cart first to see the course dates available, then again on the desired date
- 3. You will then see the below pop-up display:

- a. **Continue shopping:** takes you back to the Event Calendar or Training Services page
- b. Checkout: takes you to the Shopping cart page for you to check your item(s)
- 4. Once you have checked the item(s), press 'Continue'
- 5. Select the payment option you wish to pay by
  - a. If it is 'Credits', please note your account will have the correct number of training credits against it (you do not need to enter a 4-digit code as previously)
  - b. If you want to make any changes at this point, please click on 'Back'
- 6. Please read and agree to our Terms and Conditions
- 7. Click 'Checkout'
- 8. You will see the Order confirmation page
  - a. You will receive an email confirmation with the training course details
  - b. If you have any questions after this, please email saa.training@uk.bosch.com