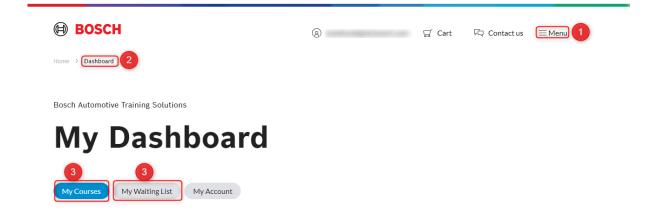

- ii. Manage your Bosch Global ID credentials
- iii. Request your account to be deleted
- b. 'Log Out'

You can also go to the 'My Account' area via: *Menu > Dashboard > My Account –* please see image below:

#### Viewing your Courses & Waiting List

Steps:

1. *Menu > Dashboard > My Courses*: Registered Courses & Historical Records

If any Bosch courses you have historically completed are not displaying in your records, it may be due to the course no longer being active due to changes made based on technological advancements in the topic area. Please email us if you have any questions regarding this.

Or

2. Menu > Dashboard > My Waiting List: Courses you are on the waiting list for