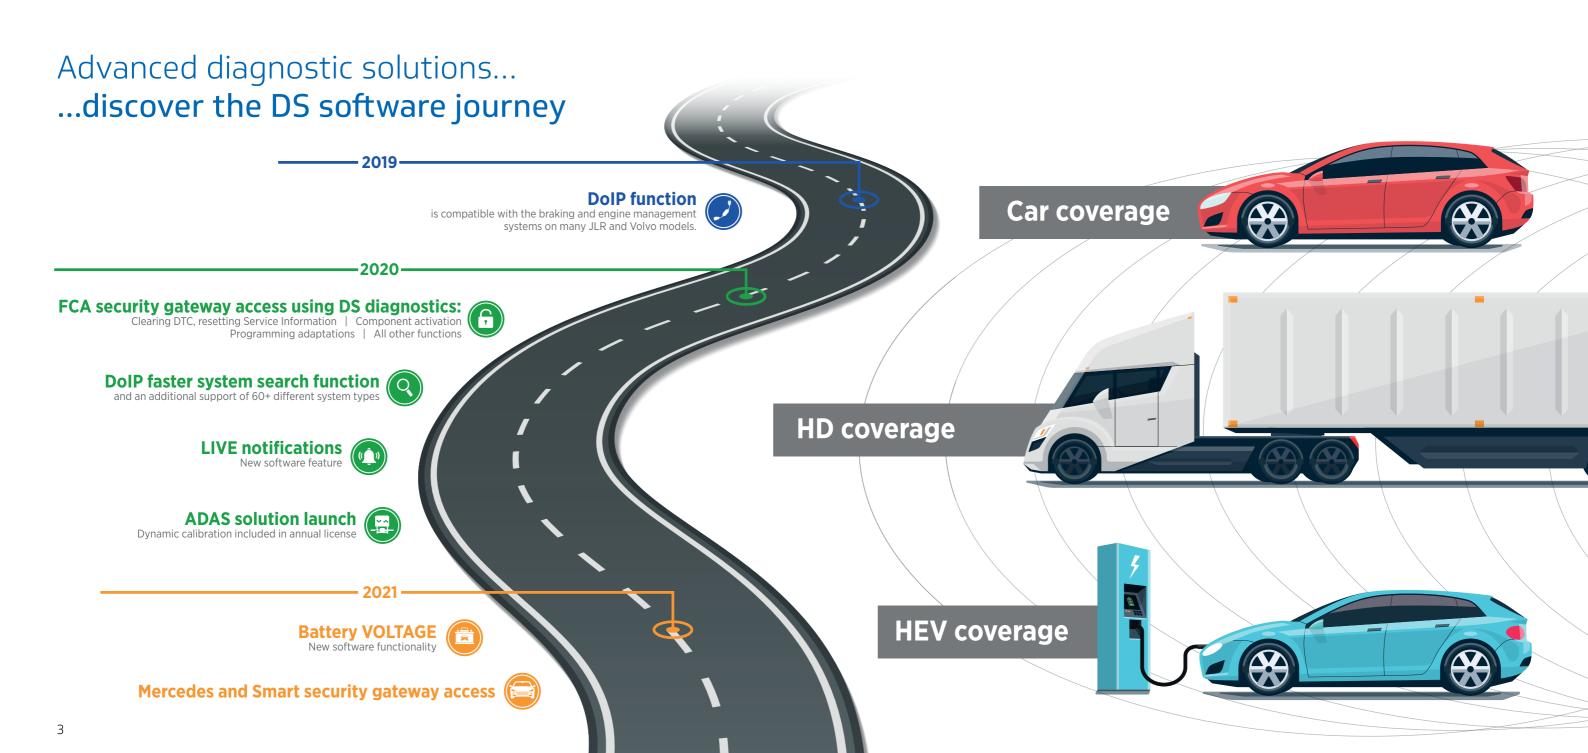

### On vehicle electronic diagnostics Providing the full service solution

# DoIP - Diagnostic over Internet Protocol\*