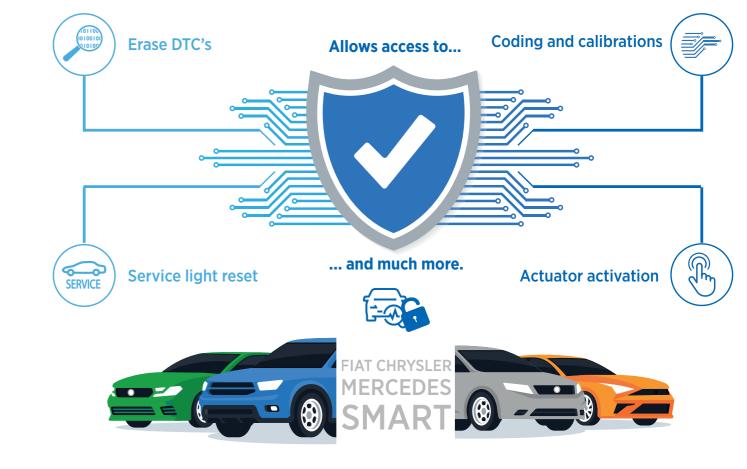

# Security Gateway Access to the full capability

DS software grants access to protected functions and full diagnostic capability for the latest **Fiat Chrysler Automobiles**, **Mercedes** and **Smart** vehicles fitted with the **security gateway**.