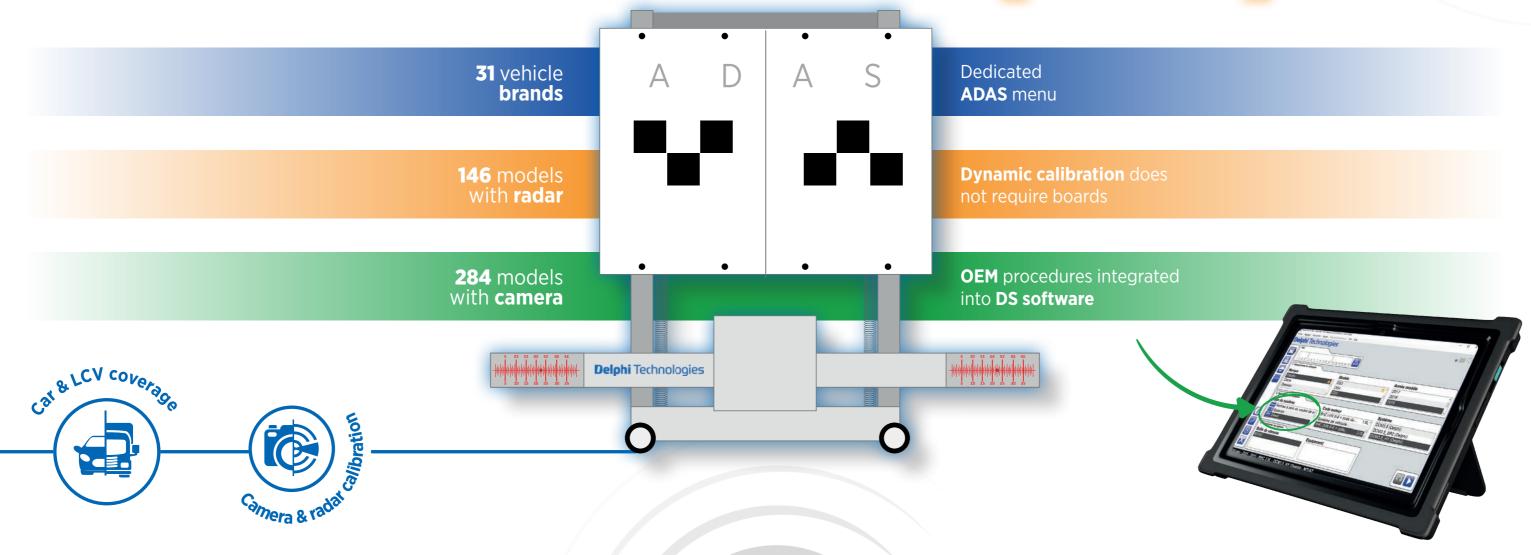

18    |  |
| over Sport |                | 2017    |  |
| ver Sport  |                | 2018    |  |
| over Velar |                | 2018    |  |
|            |                | 2017    |  |
|            |                | 2018    |  |
|            |                | 2017    |  |
|            |                | 2018    |  |
| s Country  |                | 2017    |  |
| s Country  |                | 2018    |  |
|            |                | 2018    |  |
|            |                | 2018    |  |
|            |                | 2016    |  |
|            |                | 2017    |  |
|            |                | 2018    |  |
|            | Total EU VIO - | 990,509 |  |
|            |                |         |  |

#### **Model Year**

2018

### Delphi Technologies ADAS solution







### Delphi Technologies' diagnostics Easy to use. Hard to crack.

Delphi Technologies takes pride in delivering high guality, reliable and accurate diagnostic solutions. But, sometimes the best solutions are copied with inferior, low quality, counterfeit products.

Always buy official Delphi Technologies solutions with confidence.



Have access to all the latest **features** and functions with a valid DS software license

Have access to the very latest **vehicle database** from Delphi technologies



Have access to the **'flight** recorder' functionality



Preserve the vehicles **integrity** during diagnostics



Accurately decode the information within the vehicle ECU

 $\bigcirc$ 

Own a VCI manufactured with high-quality, durable materials





14

# **Delphi** Technologies

### B