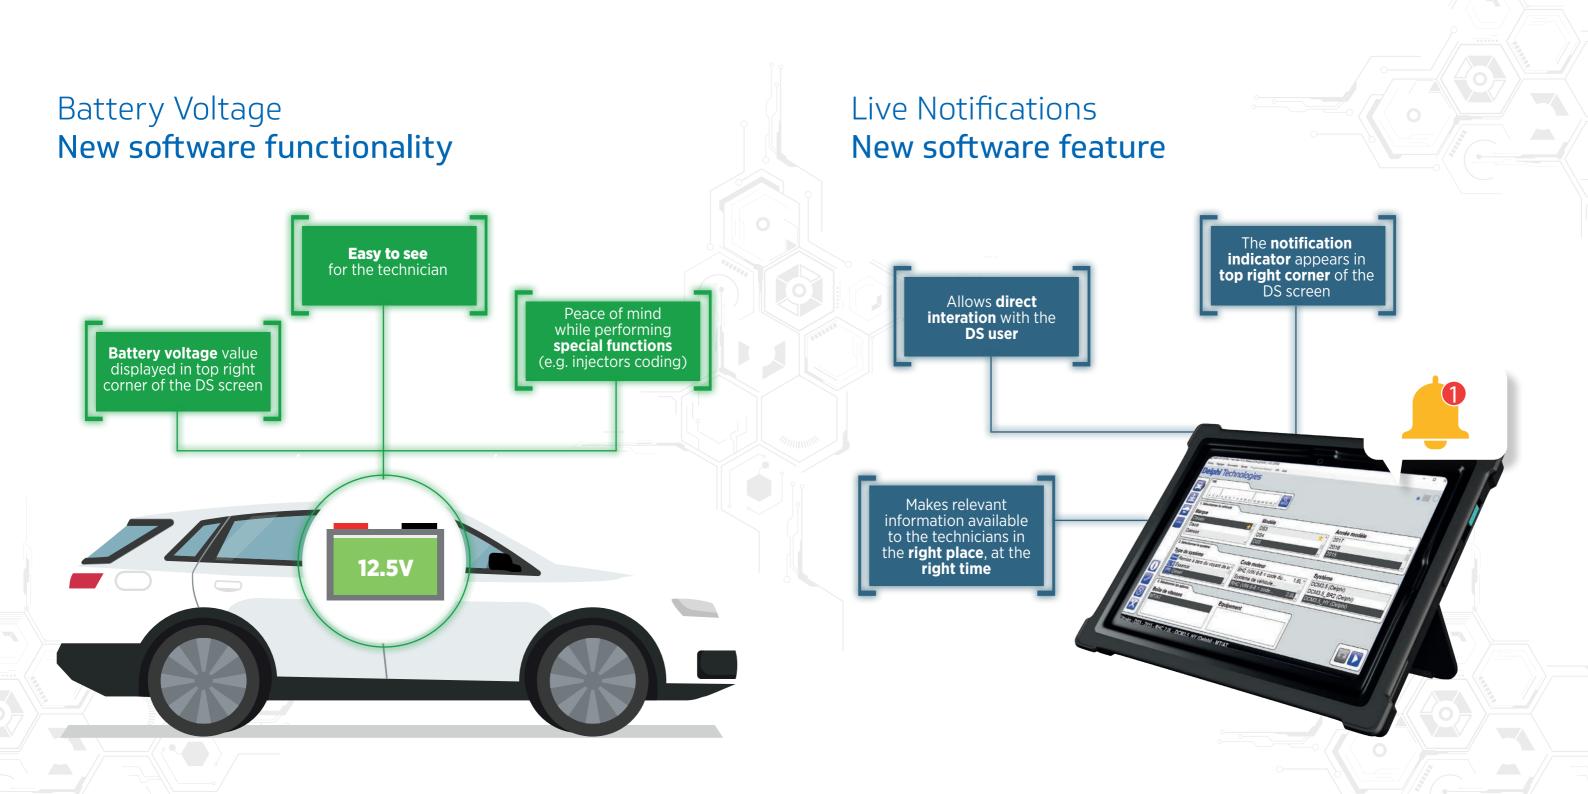

|  |
| over Sport |                | 2017    |  |
| ver Sport  |                | 2018    |  |
| over Velar |                | 2018    |  |
|            |                | 2017    |  |
|            |                | 2018    |  |
|            |                | 2017    |  |
|            |                | 2018    |  |
| s Country  |                | 2017    |  |
| s Country  |                | 2018    |  |
|            |                | 2018    |  |
|            |                | 2018    |  |
|            |                | 2016    |  |
|            |                | 2017    |  |
|            |                | 2018    |  |
|            | Total EU VIO - | 990,509 |  |
|            |                |         |  |

#### **Model Year**

2018

### Delphi Technologies ADAS solution







### Delphi Technologies' diagnostics Easy to use. Hard to crack.

Delphi Technologies takes pride in delivering high guality, reliable and accurate diagnostic solutions. But, sometimes the best solutions are copied with inferior, low quality, counterfeit products.

Always buy official Delphi Technologies solutions with confidence.



Have access to all the latest **features** and functions with a valid DS software license

Have access to the very latest **vehicle database** from Delphi technologies



Have access to the **'flight** recorder' functionality



Preserve the vehicles **integrity** during diagnostics



Accurately decode the information within the vehicle ECU

 $\bigcirc$ 

Own a VCI manufactured with high-quality, durable materials





14

# **Delphi** Technologies

### Bor