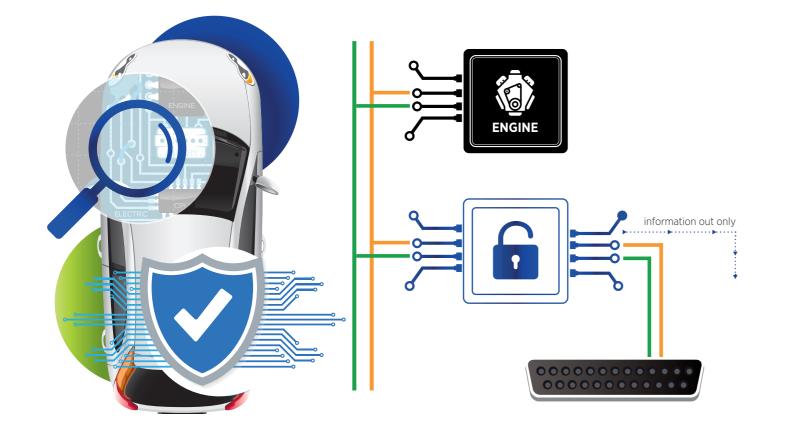

# Security Gateway ... what is it?

Certain vehicle manufacturers have implemented a secure gateway module to protect safety critical ECUs. The access to some diagnostic functions is restricted and requires registration and authentification through an approved service.

# Security Gateway Access to the full capability

DS software grants access to protected functions and full diagnostic capability for the latest **Fiat Chrysler Automobiles**, **Mercedes** and **Smart** vehicles fitted with the **security gateway**.