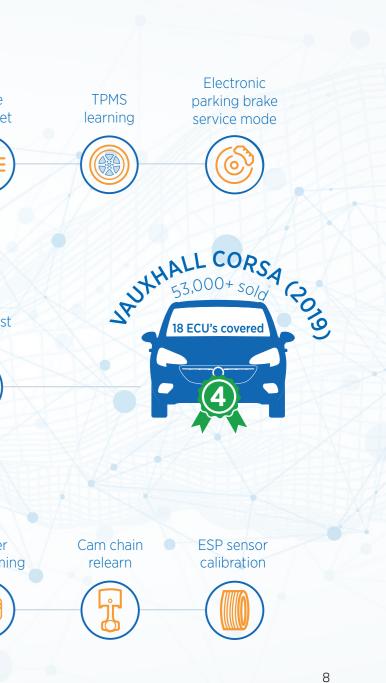

#### FORD FOCUS, Ready for the Aftermarket... SO/O ...UK top selling cars in 2019\* Engine 19 ECU's covered ECU reset Front camera 12v battery HVAC actuator Service light 12 ECU's covered Crankshaft Throttle actuator NOx catalyst replacement calibration reset process learning sensors relearn relearn reset ARCEDES , VN GOLF (2019) A-CL 50,000+ (019) DSG oil Steering angle HV battery DPF replacement Air filter 36 ECU's covered 29 ECU's covered replacement calibration health check + regeneration programming 2032 67)