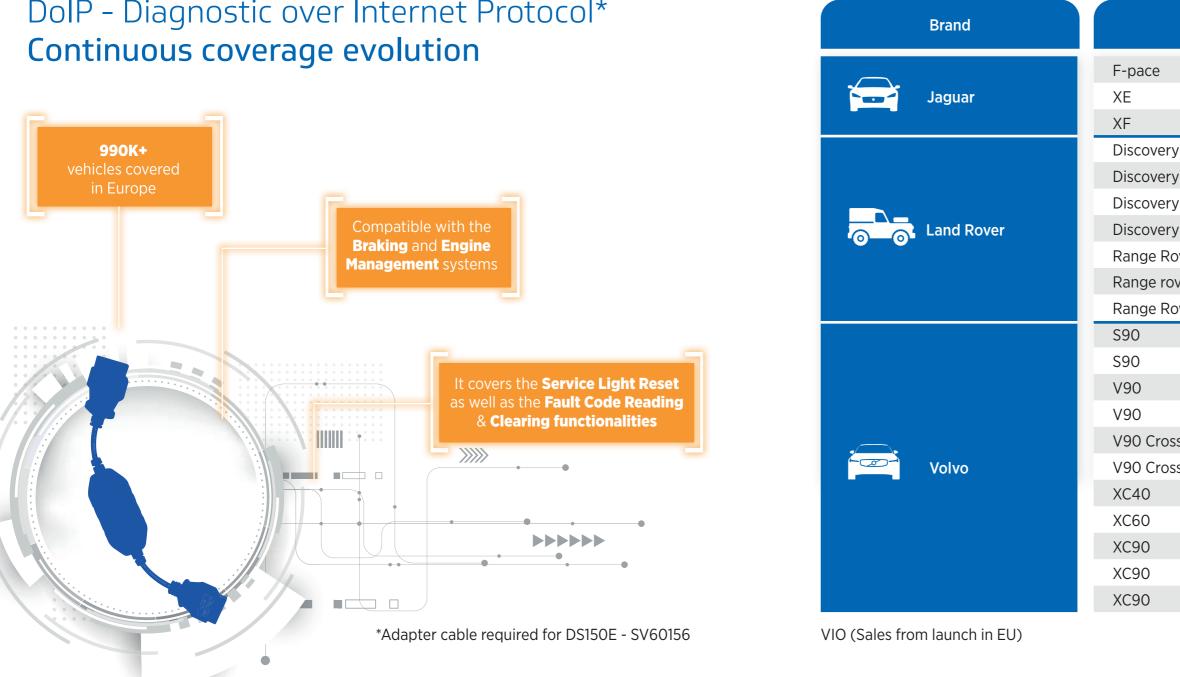

# DoIP - Diagnostic over Internet Protocol\*

### Model (\*)

|            |                | 2018    |  |
|------------|----------------|---------|--|
|            |                | 2018    |  |
| / 5        |                | 2017    |  |
| / 5        |                | 2018    |  |
| / 5 Sport  |                | 2017    |  |
| / 5 Sport  |                | 2018    |  |
| over Sport |                | 2017    |  |
| ver Sport  |                | 2018    |  |
| over Velar |                | 2018    |  |
|            |                | 2017    |  |
|            |                | 2018    |  |
|            |                | 2017    |  |
|            |                | 2018    |  |
| s Country  |                | 2017    |  |
| s Country  |                | 2018    |  |
|            |                | 2018    |  |
|            |                | 2018    |  |
|            |                | 2016    |  |
|            |                | 2017    |  |
|            |                | 2018    |  |
|            | Total EU VIO - | 990,509 |  |
|            |                |         |  |