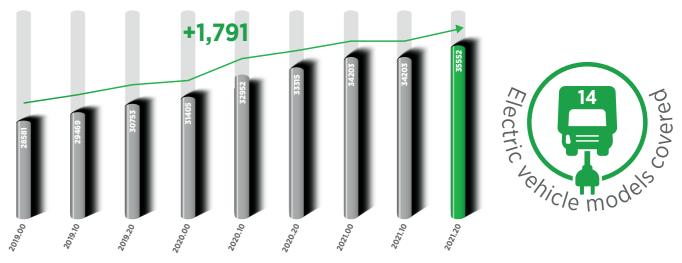

### Heavy Duty vehicles Coverage enhancements

Total unique system selections

Total unique system selections

6