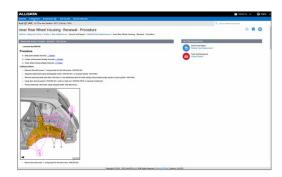

## **ALLDATA REPAIR FEATURES:**

- + ALLDATA Repair is the only source of 100% original manufacturer diagnostic and repair information
- ALLDATA Repair contains exact information only original manufacturer information
- Quick Links to popular information and icons allow for easy and effortless navigation
- 28 brands in one portal with common and easy-to-use navigation across all brands
- OE Documents for 80,000 unique vehicle combinations
  - Mechanical repair procedures
  - Chassis repair instructions
  - Electrical wiring diagrams
  - Filling quantities
  - Service schedules and Checklists
  - Tightening torques
- Integration into parts catalogues
- Access to the ALLDATA Info Center for information not yet published