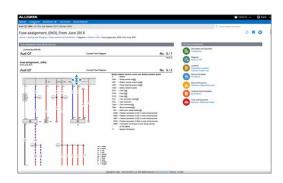

## **ALLDATA REPAIR FEATURES:**

- + ALLDATA Repair is the only source of 100% original manufacturer diagnostic and repair information
- ALLDATA Repair contains exact information only original manufacturer information
- Quick Links to popular information and icons allow for easy and effortless navigation
- 28 brands in one portal with common and easy-to-use navigation across all brands
- OE Documents for 80,000 unique vehicle combinations
  - Mechanical repair procedures
  - Chassis repair instructions
  - Electrical wiring diagrams
  - Filling quantities
  - Service schedules and Checklists
  - Tightening torques
- Integration into parts catalogues
- Access to the ALLDATA Info Center for information not yet published