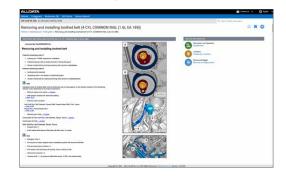

## **ALLDATA REPAIR FEATURES:**

- + ALLDATA Repair is the only source of 100% original manufacturer diagnostic and repair information
- ALLDATA Repair contains exact information only original manufacturer information
- Quick Links to popular information and icons allow for easy and effortless navigation
- 28 brands in one portal with common and easy-to-use navigation across all brands
- OE Documents for 80,000 unique vehicle combinations
  - Mechanical repair procedures
  - Chassis repair instructions
  - Electrical wiring diagrams
  - Filling quantities
  - Service schedules and Checklists
  - Tightening torques
- Integration into parts catalogues
- Access to the ALLDATA Info Center for information not yet published