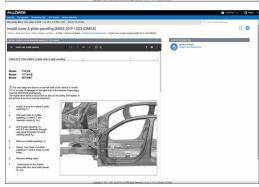

ALLDATA Repair includes both original manufacturer mechanical and body and frame repair information including **ELECTRICAL SYSTEMS, PANEL REPLACEMENT AND SECTIONING AND STRUCTURAL PROCEDURES** so that you'll never miss an OE-required repair, and you'll limit your liability.

## DIRECTLY FROM THE MANUFACTURER

- + Factory mechanical and collision repair procedures
- Wiring diagrams, Electronic systems
- + Body and frame information
- Gap dimensions
- + Detailed instructions on evolving technologies
- Wheel alignment
- + Sectioning and structural procedures
- + Filling quantities and tightening specs