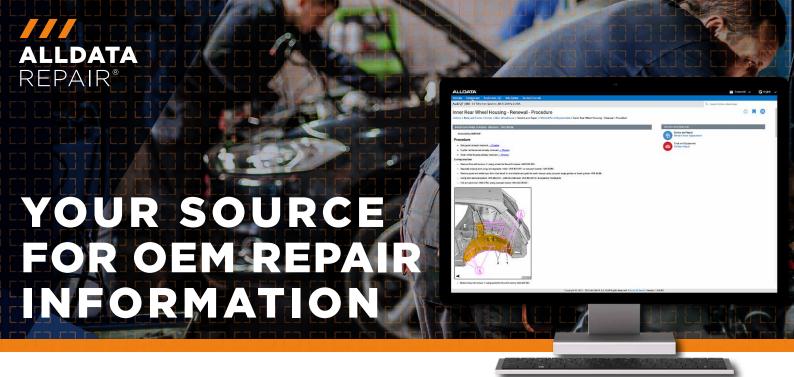

ALLDATA Repair is a comprehensive online OEM repair information solution including **28 VEHICLE BRANDS** and 80,000 unique vehicle combinations with original and not redrawn factory-correct data. **QUICK LINKS** to popular information and **ICONS** allow for easy and effortless navigation.

## **ORIGINAL REPAIR INFORMATION**