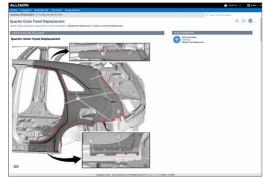

ALLDATA Repair includes both original manufacturer mechanical and body and frame repair information including **ELECTRICAL SYSTEMS, PANEL REPLACEMENT AND SECTIONING AND STRUCTURAL PROCEDURES** so that you'll never miss an OE-required repair, and you'll limit your liability.

## DIRECTLY FROM THE MANUFACTURER

- + Factory mechanical and collision repair procedures
- Wiring diagrams, Electronic systems
- + Body and frame information
- Gap dimensions
- + Detailed instructions on evolving technologies
- Wheel alignment
- + Sectioning and structural procedures
- + Filling quantities and tightening specs