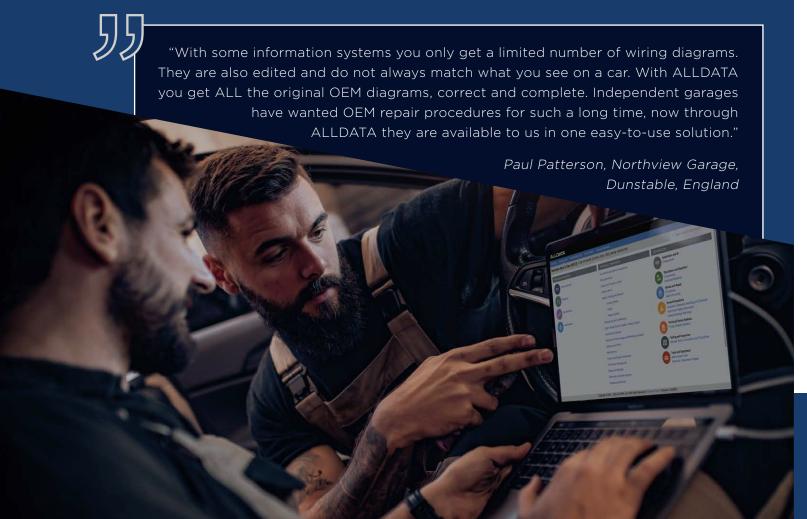

# YOUR SOURCE FOR OEM REPAIR INFORMATION

DIAGNOSTIC AND REPAIR INFORMATION DIRECTLY FROM THE MANUFACTURER

You pride yourself on doing the job right, so start with the right information. ALLDATA doesn't alter the OEM content, so you get exactly what you need from each manufacturer - all in one easy-to-use portal.

ALLDATA Repair is a comprehensive online OEM repair information solution including 28 vehicle brands and 80,000 unique vehicle combinations with original and not redrawn factory-correct data.

Automotive repair shops using ALLDATA improve repair quality and accuracy, save time and money and meet manufacturer standards, improving customer satisfaction and business profitability.

### WHAT'S IN ALLDATA REPAIR

ALLDATA Repair is the industry standard for original licensed OEM repair information. We do not cut or redraw, so you can repair exactly to manufacturer standards.

Using ALLDATA Repair, you have instant access to diagnostic trouble codes on every vehicle and every type of fix for all the leading car manufacturers so you can quickly diagnose and complete quality, heavy diagnostic work on today's complex vehicle technology.