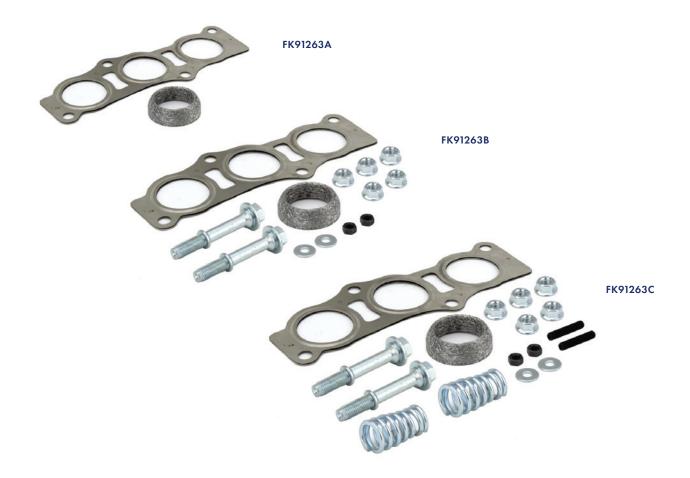

## **FITTING KITS**

We offer a wide range of fitting kits for our products, from catalytic converters and diesel particulate filters (DPFs) to both front and connecting pipes. Our kits include everything from gaskets and clamps, to washers and springs, as well as nuts and bolts. For many parts, a choice of either Kit A, B or C may be available so you can choose the right kit for your requirements. You will be advised on our online catalogue part screen whether a kit is available for a specific part. Our fitting kit coverage boasts an impressive 87% coverage of our catalytic converters, 98% of our DPFs and 85% of our pipes, whilst also covering 99% of our Top 100 parts.

## **EXAMPLE:**

Fitting kits can be identified by the "FK" prefix followed by the 5-digit code of the part the kit corresponds with (e.g. 91263 for BM91263H), ending with either "A", "B" or "C", depending on the chosen kit.

If you have chosen a "B" kit, this would create part number FK91263B.

Technical Helpline: +44 (0)1623 663802

Email: technical@bmcatalysts.com

Web: www.bmcatalysts.com

**EXCEEDING EXPECTATIONS** 